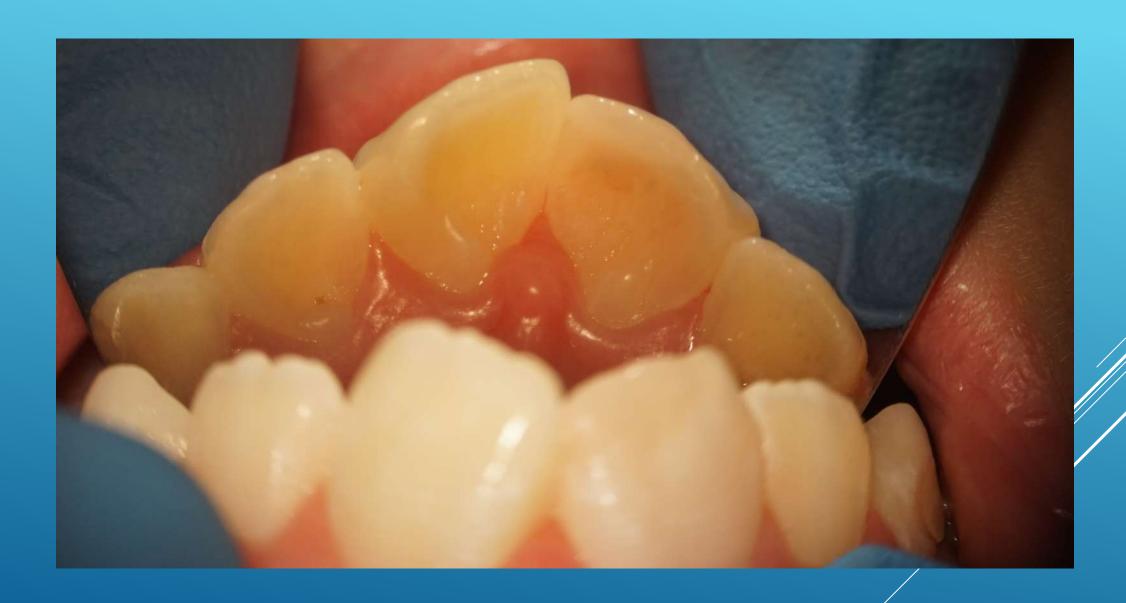

Pulp chamber was filled with Biodentine and Estelite OA2

MTA

ACTIVA

Total Fill

Biodentine

Estelite OA 1

The final effect

Before bleaching

After bleaching