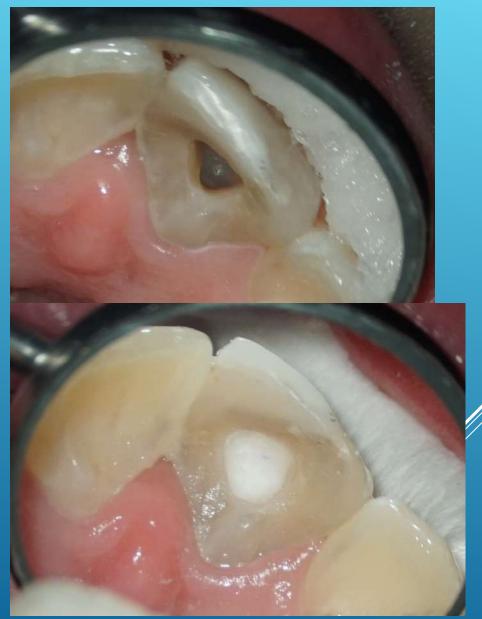

After 1 week sodium perborate with distilled water

After 3 weeks of walking bleach.

ACTIVA is translucent and dark color from canal was visible that is / why we decided remove 3 mm of filling and replaced with Total Fill

Pulp chamber was filled with Biodentine and Estelite OA2

MTA

ACTIVA

Total Fill

Biodentine

Estelite OA 1

The final effect

Before bleaching