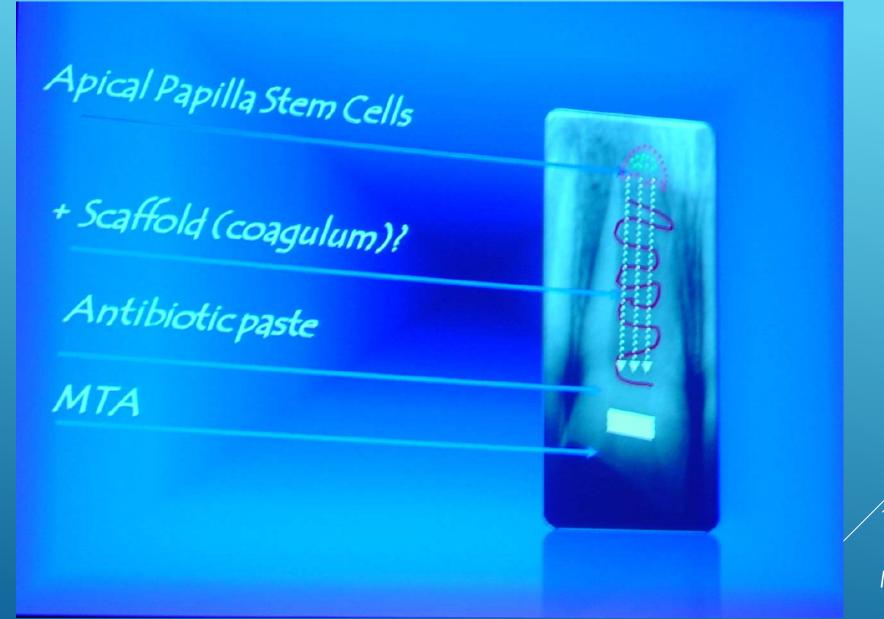

of this tooth.

The X ray with the gutta percha point

Due to the young age of the patient and uncompleted root development, it was decide to treat the biological tooth with the use of apical papilla stem cells. After initial preparation of the root canal tribiotic paste was placed (according to the original recipe)

M Trope

M. Trope

After 28 days tooth was asymptomatic and fistula disappeared, but the tooth has been significantly discolored.

Stimulatin of bleeding and coagulum with the vital tissue in the canal has been done. Apical third

was sealed with MTA.

Coronal third sealed with MTA

Follow-up

"continued root development and healing of apical tissues within the next two years....."

Banchs F., Trope M. J Endodon 2004; 30:196

At the next appointment root canal was filled with ACTIVA – bioceramic.