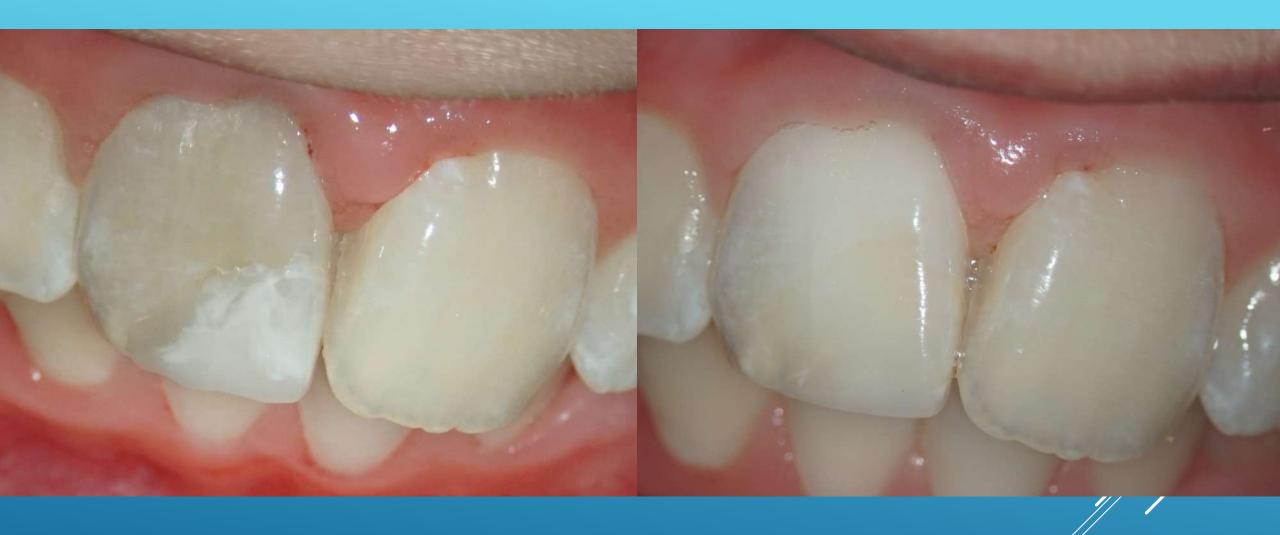

Pulp chamber was filled with Biodentine and Estelite OA2

MTA

ACTIVA

Total Fill

Biodentine

Estelite OA 1

The final effect

Before bleaching

After bleaching