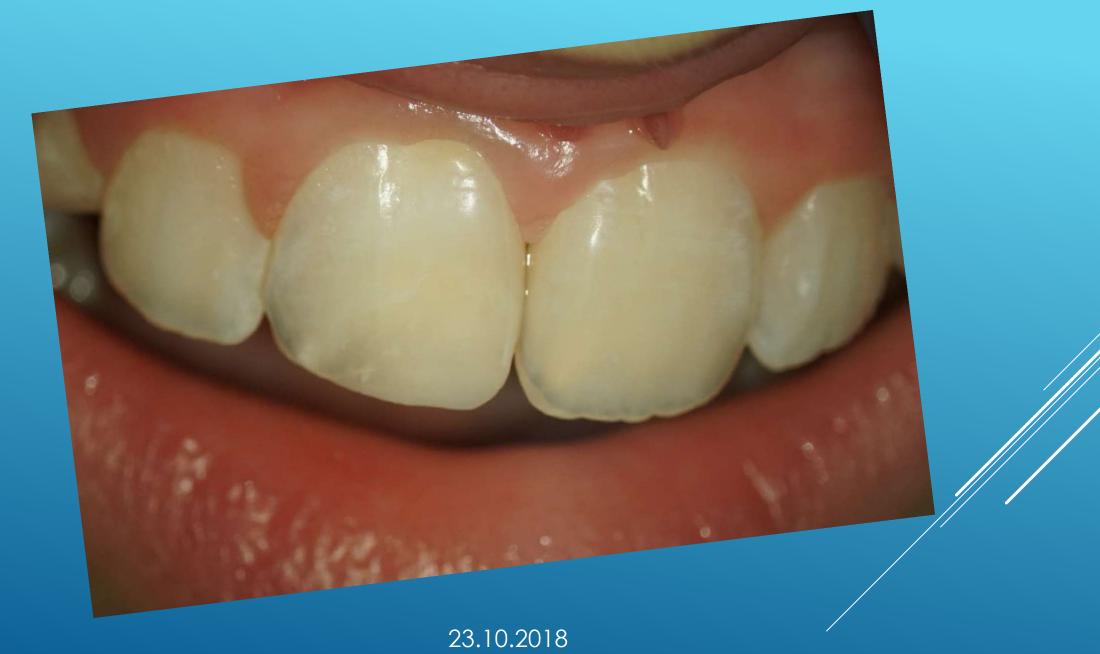

two years....."

Banchs F., Trope M. J Endodon 2004; 30:196

At the next appointment root canal was filled with ACTIVA – bioceramic.



## Healing of apical root



4 months follow up



7 months follow up

But color was still unacceptable that is why we decided bleach this tooth.



ACTIVA was remowed from pulp chamber . Sodium perborate with 3% hydrogen peroxide was placed for 1 week.







After 1 week sodium perborate with distilled water





After 3 weeks of walking bleach.







ACTIVA is translucent and dark color from canal was visible that is / why we decided remove 3 mm of filling and replaced with Total Fill



Pulp chamber was filled with Biodentine and Estelite OA2

MTA

ACTIVA

Total Fill

Biodentine

Estelite OA 1



The final effect



Before bleaching

After bleaching