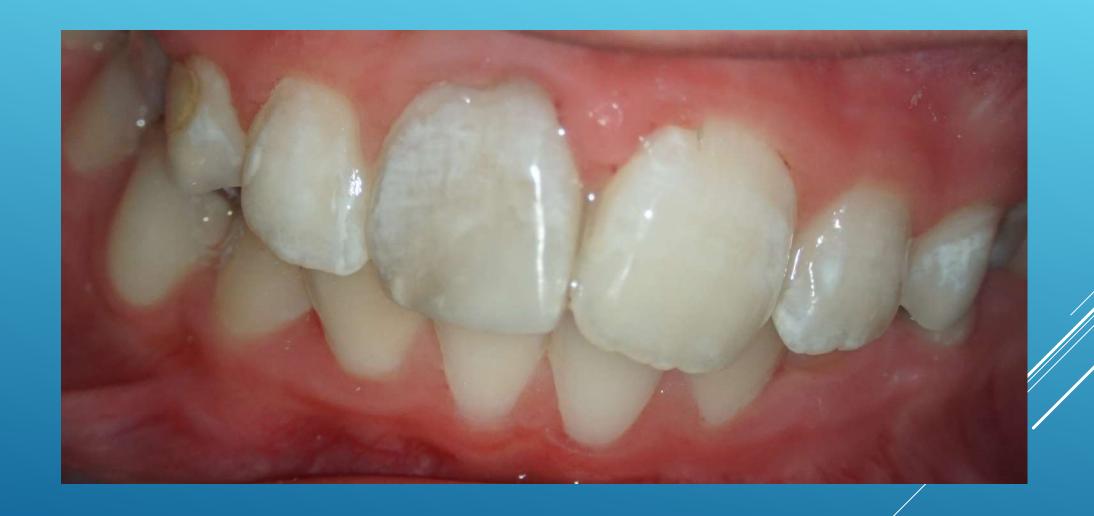

Pulp chamber was filled with Biodentine and Estelite OA2

MTA

ACTIVA

Total Fill

Biodentine

Estelite OA 1

The final effect

Before bleaching

After bleaching