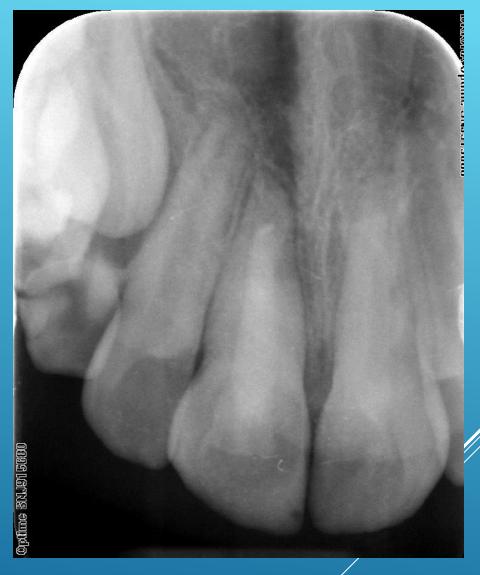

was sealed with MTA.

Coronal third sealed with MTA

Follow-up

"continued root development and healing of apical tissues within the next two years....."

Banchs F., Trope M. J Endodon 2004; 30:196

At the next appointment root canal was filled with ACTIVA – bioceramic.

## Healing of apical root

4 months follow up

7 months follow up

But color was still unacceptable that is why we decided bleach this tooth.

ACTIVA was remowed from pulp chamber . Sodium perborate with 3% hydrogen peroxide was placed for 1 week.