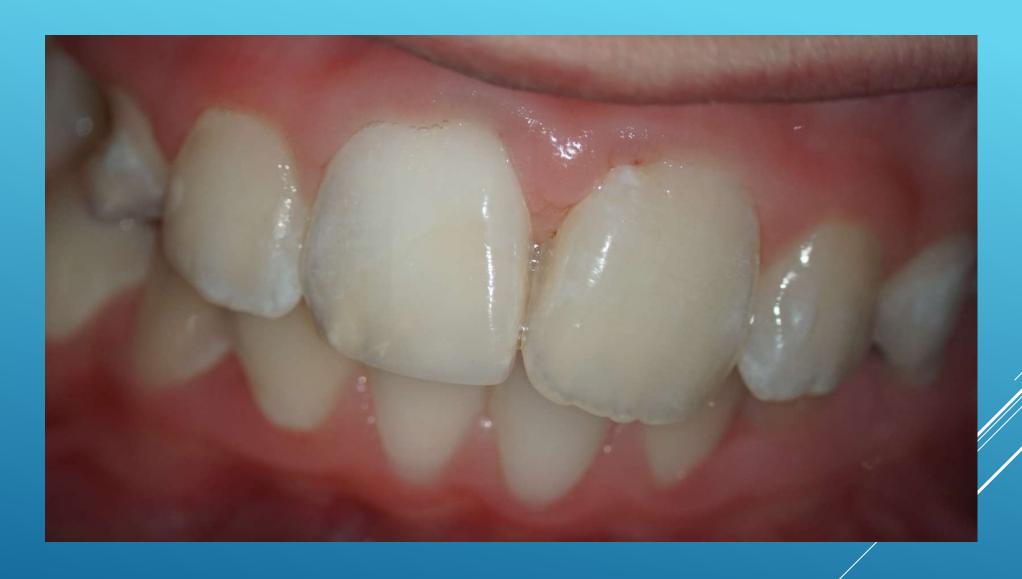

## Healing of apical root

4 months follow up

7 months follow up

But color was still unacceptable that is why we decided bleach this tooth.

ACTIVA was remowed from pulp chamber . Sodium perborate with 3% hydrogen peroxide was placed for 1 week.

Pulp chamber was filled with Biodentine and Estelite OA2

MTA

ACTIVA

Total Fill

Biodentine

Estelite OA 1

The final effect

Before bleaching