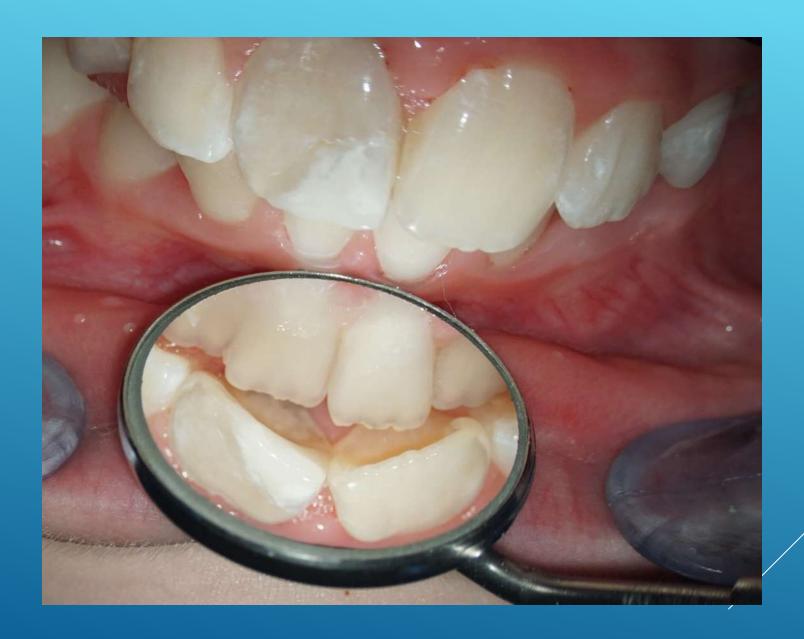

Pulp chamber was filled with Biodentine and Estelite OA2

MTA

ACTIVA

Total Fill

Biodentine

Estelite OA 1

The final effect

Before bleaching

After bleaching