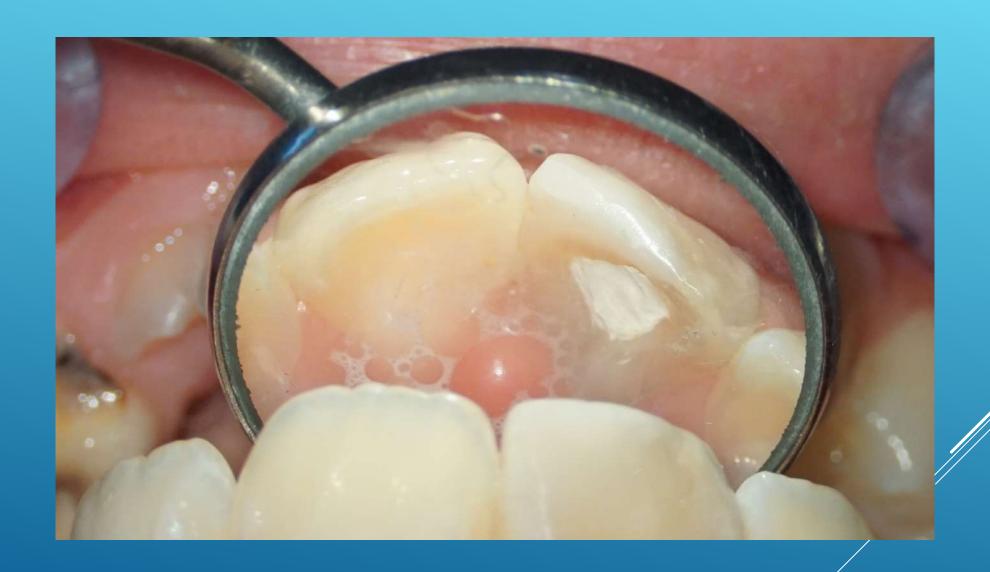

After 1 week sodium perborate with distilled water

After 3 weeks of walking bleach.

ACTIVA is translucent and dark color from canal was visible that is / why we decided remove 3 mm of filling and replaced with Total Fill

Pulp chamber was filled with Biodentine and Estelite OA2

MTA

ACTIVA

Total Fill

Biodentine

Estelite OA 1

The final effect

Before bleaching