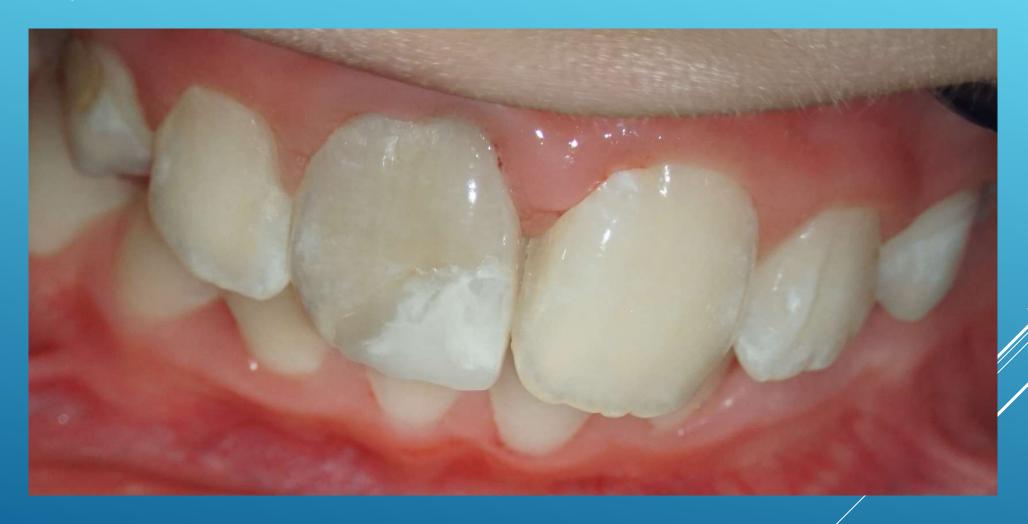

## Healing of apical root

4 months follow up

7 months follow up

But color was still unacceptable that is why we decided bleach this tooth.

ACTIVA was remowed from pulp chamber . Sodium perborate with 3% hydrogen peroxide was placed for 1 week.

Pulp chamber was filled with Biodentine and Estelite OA2

MTA

ACTIVA

Total Fill

Biodentine

Estelite OA 1

The final effect

Before bleaching

After bleaching