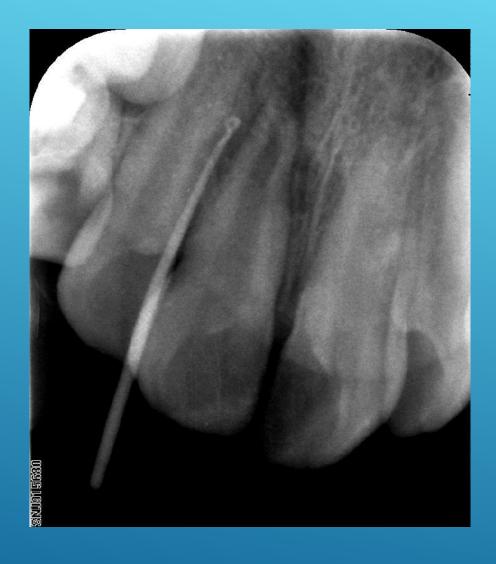

of this tooth.

The X ray with the gutta percha point

Due to the young age of the patient and uncompleted root development, it was decide to treat the biological tooth with the use of apical papilla stem cells. After initial preparation of the root canal tribiotic paste was placed (according to the original recipe)