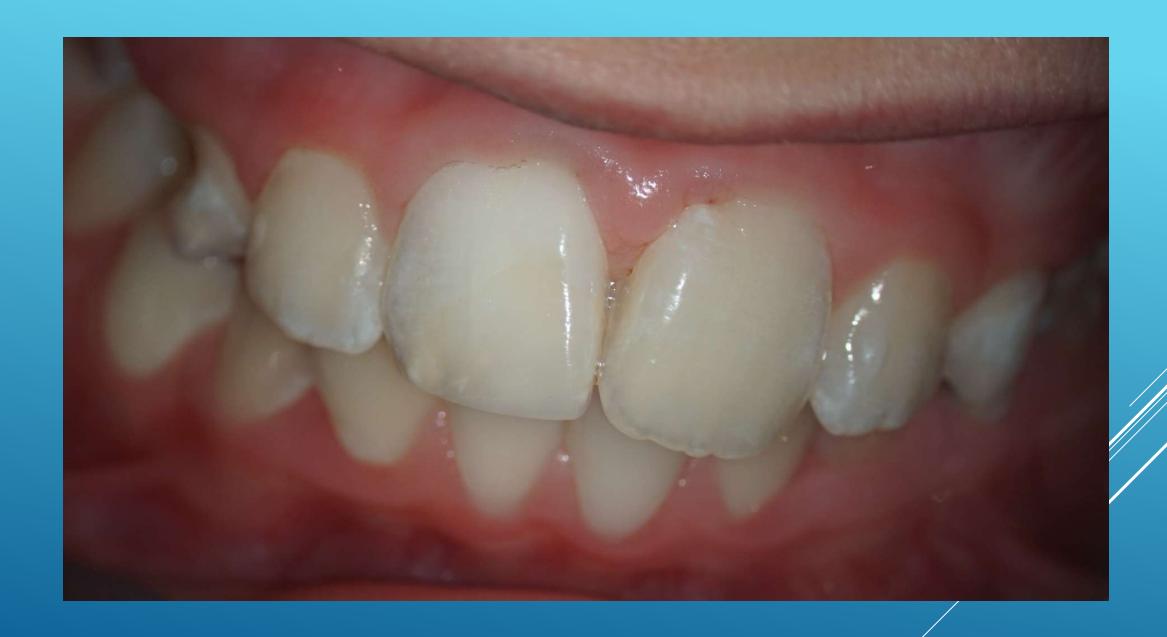

After 1 week sodium perborate with distilled water

After 3 weeks of walking bleach.

ACTIVA is translucent and dark color from canal was visible that is / why we decided remove 3 mm of filling and replaced with Total Fill