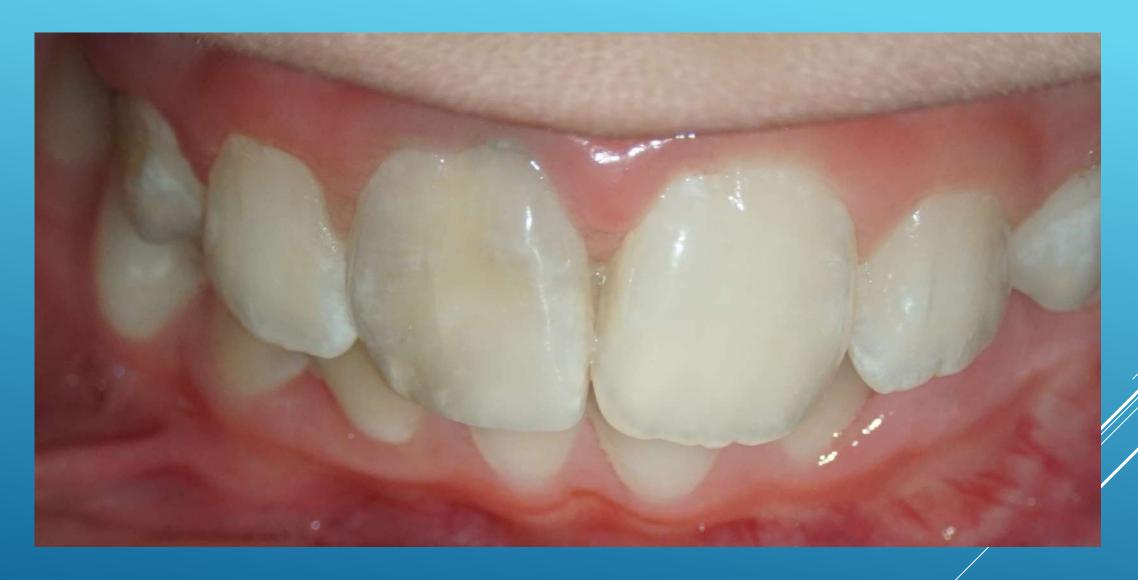

## Healing of apical root

4 months follow up

7 months follow up

But color was still unacceptable that is why we decided bleach this tooth.

ACTIVA was remowed from pulp chamber . Sodium perborate with 3% hydrogen peroxide was placed for 1 week.

Pulp chamber was filled with Biodentine and Estelite OA2

MTA

ACTIVA

Total Fill

Biodentine

Estelite OA 1

The final effect

Before bleaching

After bleaching