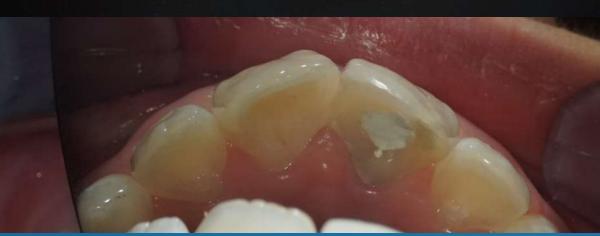

M Trope

M. Trope

After 28 days tooth was asymptomatic and fistula disappeared, but the tooth has been significantly discolored.

Stimulatin of bleeding and coagulum with the vital tissue in the canal has been done. Apical third