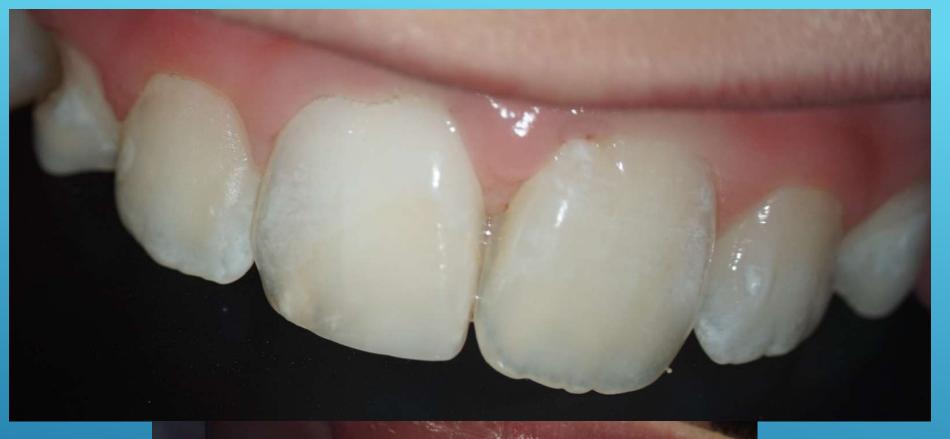

Pulp chamber was filled with Biodentine and Estelite OA2

MTA

ACTIVA

Total Fill

Biodentine

Estelite OA 1

The final effect

Before bleaching

After bleaching