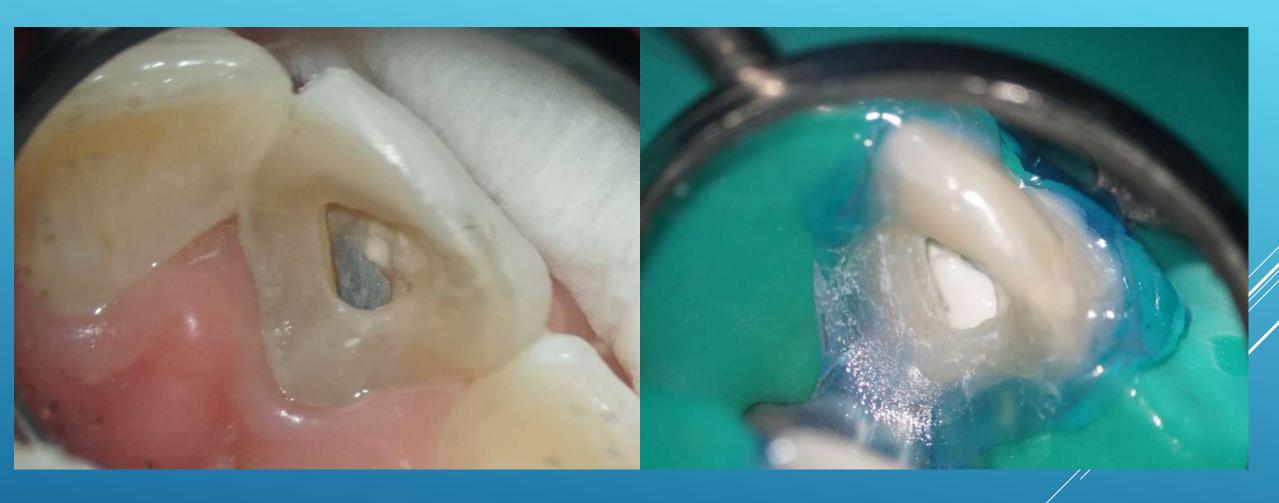

was sealed with MTA.

Coronal third sealed with MTA

Follow-up

"continued root development and healing of apical tissues within the next two years....."

Banchs F., Trope M. J Endodon 2004; 30:196

At the next appointment root canal was filled with ACTIVA – bioceramic.

After 1 week sodium perborate with distilled water

After 3 weeks of walking bleach.

ACTIVA is translucent and dark color from canal was visible that is / why we decided remove 3 mm of filling and replaced with Total Fill