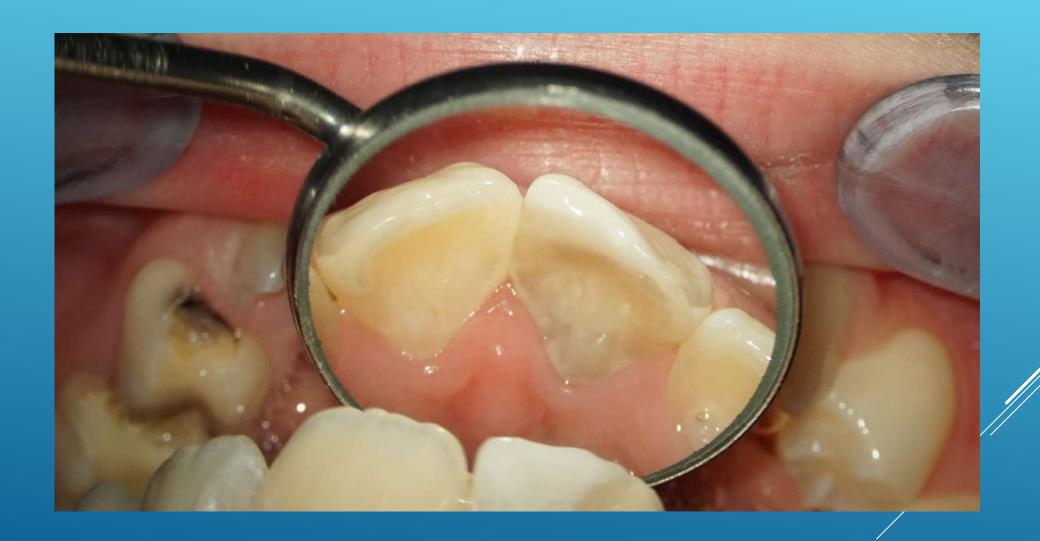

## Healing of apical root

4 months follow up

7 months follow up

But color was still unacceptable that is why we decided bleach this tooth.

ACTIVA was remowed from pulp chamber . Sodium perborate with 3% hydrogen peroxide was placed for 1 week.

After 1 week sodium perborate with distilled water

After 3 weeks of walking bleach.

ACTIVA is translucent and dark color from canal was visible that is / why we decided remove 3 mm of filling and replaced with Total Fill