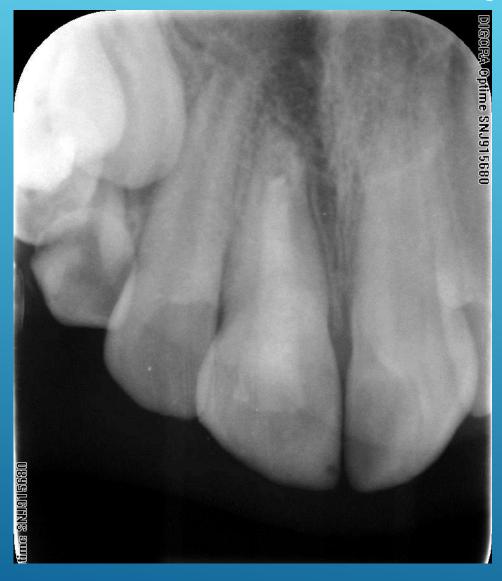

of this tooth.

The X ray with the gutta percha point

Due to the young age of the patient and uncompleted root development, it was decide to treat the biological tooth with the use of apical papilla stem cells. After initial preparation of the root canal tribiotic paste was placed (according to the original recipe)