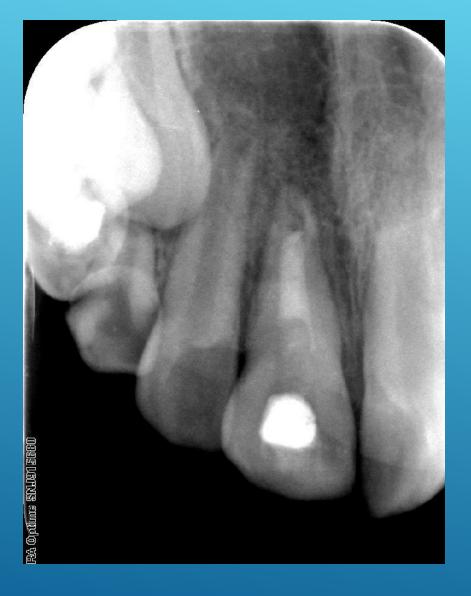

was sealed with MTA.

Coronal third sealed with MTA

Follow-up

"continued root development and healing of apical tissues within the next two years....."

Banchs F., Trope M. J Endodon 2004; 30:196

At the next appointment root canal was filled with ACTIVA – bioceramic.

## Healing of apical root

4 months follow up

7 months follow up

But color was still unacceptable that is why we decided bleach this tooth.

ACTIVA was remowed from pulp chamber . Sodium perborate with 3% hydrogen peroxide was placed for 1 week.