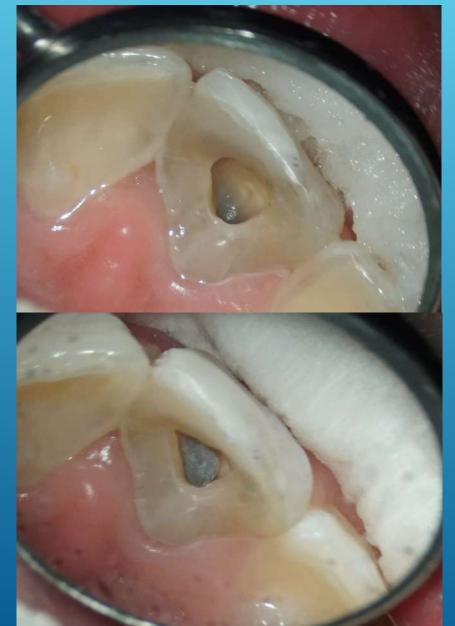

M Trope

M. Trope

After 28 days tooth was asymptomatic and fistula disappeared, but the tooth has been significantly discolored.

Stimulatin of bleeding and coagulum with the vital tissue in the canal has been done. Apical third

was sealed with MTA.

Coronal third sealed with MTA

Follow-up

"continued root development and healing of apical tissues within the next two years....."

Banchs F., Trope M. J Endodon 2004; 30:196

At the next appointment root canal was filled with ACTIVA – bioceramic.

## Healing of apical root

4 months follow up

7 months follow up

But color was still unacceptable that is why we decided bleach this tooth.

ACTIVA was remowed from pulp chamber . Sodium perborate with 3% hydrogen peroxide was placed for 1 week.