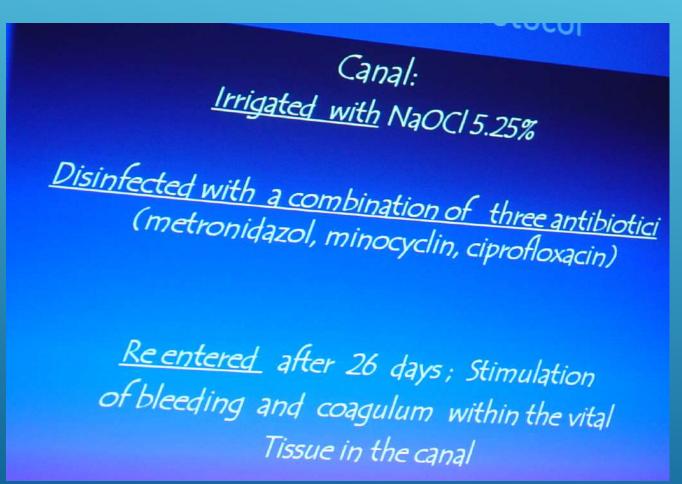

of this tooth.

The X ray with the gutta percha point

Due to the young age of the patient and uncompleted root development, it was decide to treat the biological tooth with the use of apical papilla stem cells. After initial preparation of the root canal tribiotic paste was placed (according to the original recipe)

M Trope

M. Trope

After 28 days tooth was asymptomatic and fistula disappeared, but the tooth has been significantly discolored.

Stimulatin of bleeding and coagulum with the vital tissue in the canal has been done. Apical third

was sealed with MTA.

Coronal third sealed with MTA

Follow-up

"continued root development and healing of apical tissues within the next two years....."

Banchs F., Trope M. J Endodon 2004; 30:196

At the next appointment root canal was filled with ACTIVA – bioceramic.