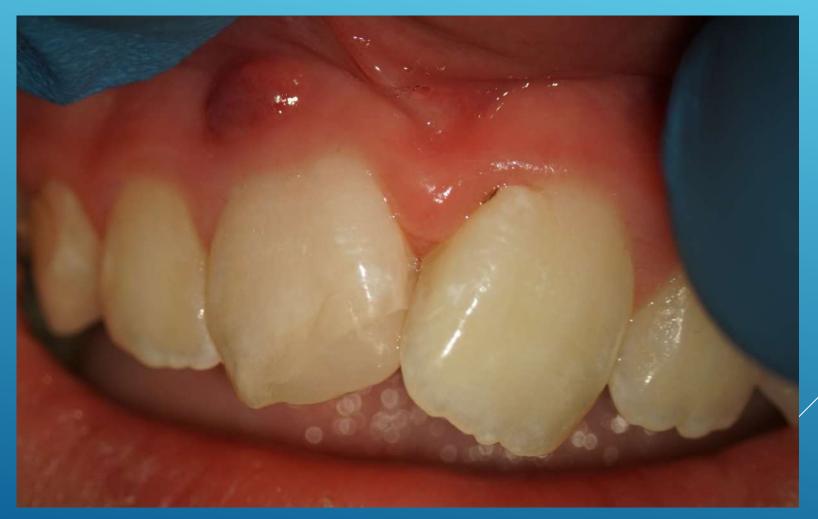

## DISCOLORATION OF THE TOOTH AFTER USING MINOCYCLINE.

Whitening of the tooth using the walking bleach method.

Dr n. med. Jacek Bilbin

Patient 9 years old had injury 7 months earlier. Tooth 11 was broken and tooth filling was placed. After 2 months, the fistula appeared in the root plan. The dentist has prescribed an antybiotic orally. When the patient came to our office, she complained about the pain

of this tooth.

The X ray with the gutta percha point

Due to the young age of the patient and uncompleted root development, it was decide to treat the biological tooth with the use of apical papilla stem cells. After initial preparation of the root canal tribiotic paste was placed (according to the original recipe)