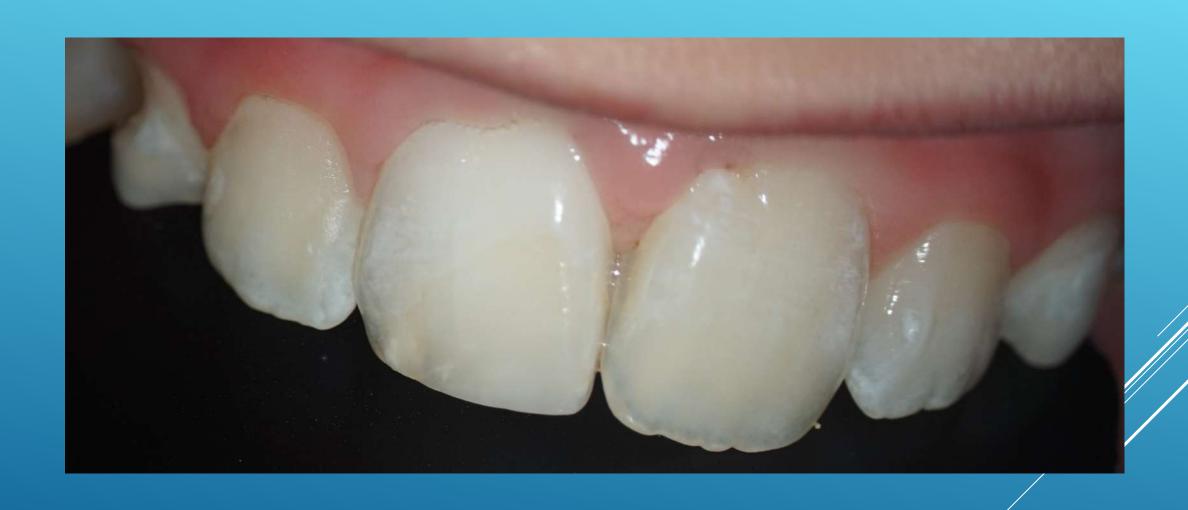

## Healing of apical root

4 months follow up

7 months follow up

But color was still unacceptable that is why we decided bleach this tooth.

ACTIVA was remowed from pulp chamber . Sodium perborate with 3% hydrogen peroxide was placed for 1 week.